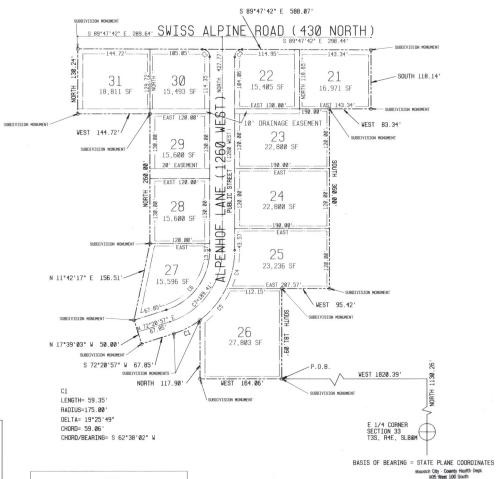

AS, "Alpenhof" means "mountain residence" or "mountain house" in German.

**NOW THEREFORE**, the City Council has determined that there is an important, compelling, and countervailing public interest in establishing a uniform spelling for "Alpenhof" in street names.

**BE IT RESOLVED**, by the City Council of Midway City, Wasatch County, State of Utah:

The official spelling is "Alpenhof" when used for street names within Midway City.

**PASSED AND ADOPTED** by the Midway City Council on the day of 2025.

|                       | MIDWAY CITY            |
|-----------------------|------------------------|
|                       | Celeste Johnson, Mayor |
| ATTEST:               |                        |
| Brad Wilson, Recorder | _                      |

(SEAL)

### Exhibit A













#### Washich City - County Health Dept. 805 West 100 South Hober City, Utoh 84032 554-2700 LOT NO. ADDRESS ENTRY NO. 178799 DATE 4-31-95 TIME 16:53 FEE 40.00 RECORDED FOR ALPINHOF DEVELOPMENT BOOK 396 PAGE 48-457 1205 WEST SWISS ALPINE ROAD (430 NORTH) 21 1235 WEST SWISS ALPINE ROAD (430 NORTH) RECORDER ELIZABETH M. PARCELL BY PEGGY SILLSER 384 NORTH ALPENHOF LANE (1260 WEST) Thele Kay 354 NORTH ALPENHOF LANE (1260 VEST) 326 NORTH ALPENHOF LANE (1260 WEST) MIDWAY SANITATION DISTRICT 308 NORTH ALPENHOF LANE (1260 WEST) 321 NORTH ALPENHOF LANE (1260 WEST)

351 NORTH ALPENHOF LANE (1260 WEST)

381 NORTH ALPENHOF LANE (1260 WEST)

1275 WEST SWISS ALPINE ROAD (430 NORTH)

1307 WEST SWISS ALPINE ROAD (430 NORTH)

PLANNING COMMISSION APPROVAL

APPROVED THIS 27 to DAY OF Ottoler . 1994 BY THE MI