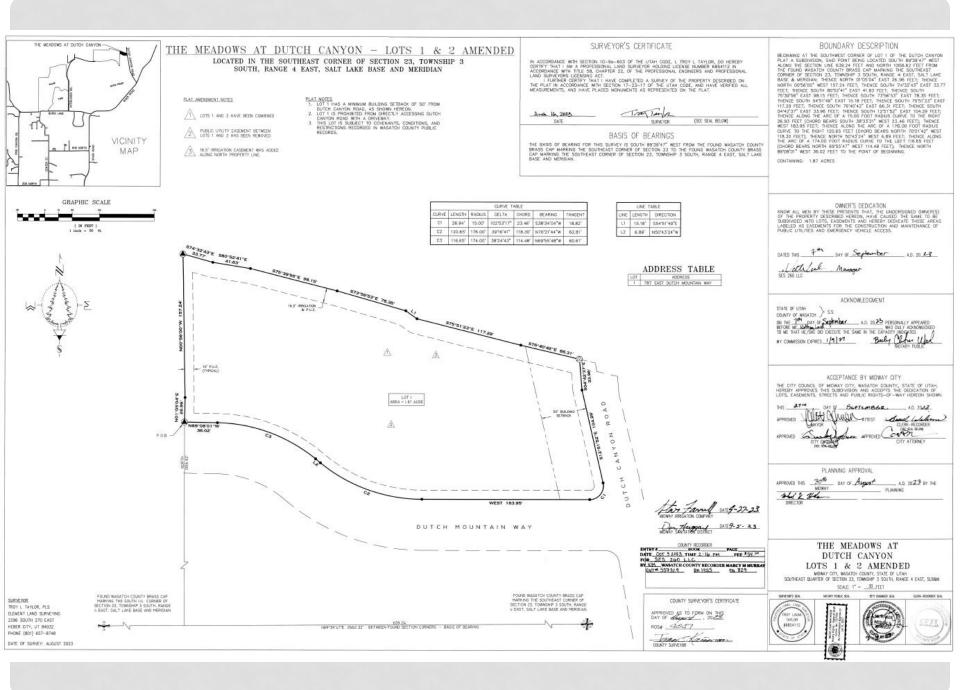

## THE MEADOWS AT DUTCH CANYON LOTS 1 & 2

PLAT AMENDMENT

## PLAT NOTES

- 1. LOT 1 HAS A MINIMUM BUILDING SETBACK OF 50' FROM DUTCH CANYON ROAD, AS SHOWN HEREON.
- 2. LOT 1 IS PROHIBITED FROM DIRECTLY ACCESSING DUTCH CANYON ROAD WITH A DRIVEWAY.
- THIS LOT IS SUBJECT TO COVENANTS, CONDITIONS, AND RESTRICTIONS RECORDED IN WASATCH COUNTY PUBLIC RECORDS.

## PROPOSED FINDINGS:

- The proposed amendment would remove the restriction for driveway access to Dutch Canyon Road
- Current code would not limit access to Dutch Canyon Road
- It is unclear why the original note was placed on the plat
- The proposal is a legislative action with discretion by the City Council