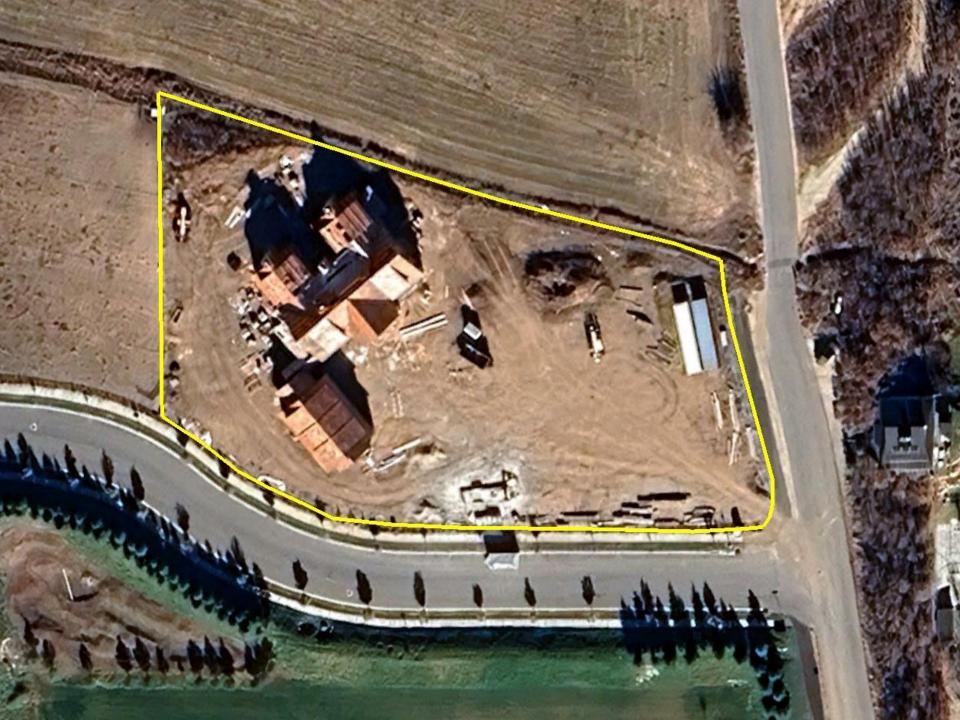

## PLAT NOTES

- 1. LOT 1 HAS A MINIMUM BUILDING SETBACK OF 50' FROM DUTCH CANYON ROAD, AS SHOWN HEREON.
- 2. LOT 1 IS PROHIBITED FROM DIRECTLY ACCESSING DUTCH CANYON ROAD WITH A DRIVEWAY.
- THIS LOT IS SUBJECT TO COVENANTS, CONDITIONS, AND RESTRICTIONS RECORDED IN WASATCH COUNTY PUBLIC RECORDS.

## PROPOSED FINDINGS:

- The proposed amendment would remove the restriction for driveway access to Dutch Canyon Road
- Current code would not limit access to Dutch Canyon Road
- It is unclear why the original note was placed on the plat
- The proposal is a legislative action with discretion by the City Council