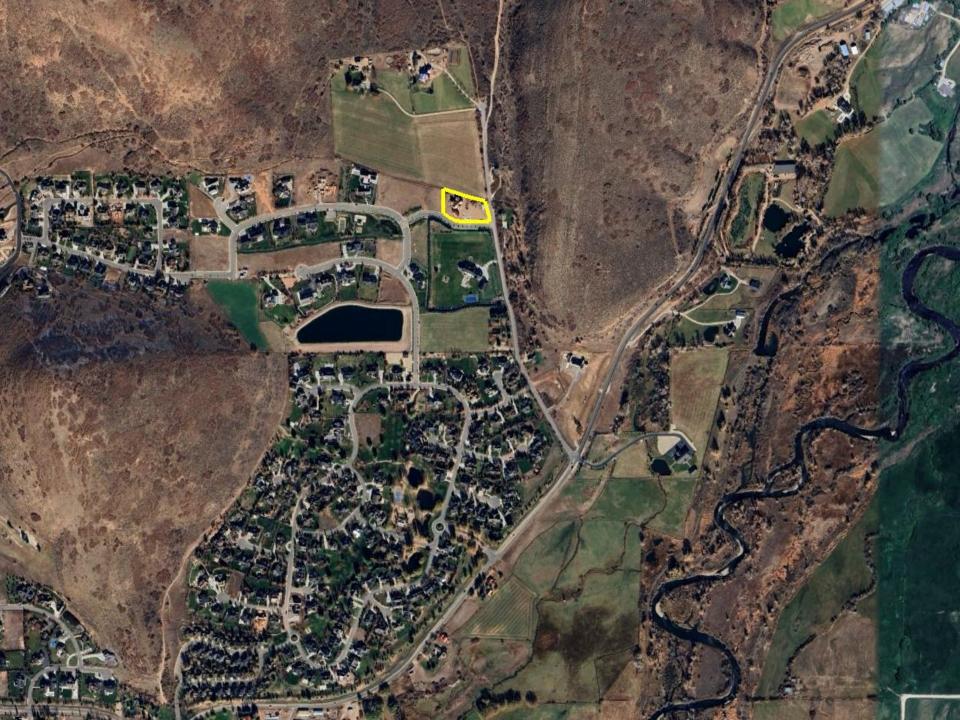

## THE MEADOWS AT DUTCH CANYON LOTS 1 & 2

PLAT AMENDMENT

## PLAT NOTES

- 1. LOT 1 HAS A MINIMUM BUILDING SETBACK OF 50' FROM DUTCH CANYON ROAD, AS SHOWN HEREON.
- 2. LOT 1 IS PROHIBITED FROM DIRECTLY ACCESSING DUTCH CANYON ROAD WITH A DRIVEWAY.
- THIS LOT IS SUBJECT TO COVENANTS, CONDITIONS, AND RESTRICTIONS RECORDED IN WASATCH COUNTY PUBLIC RECORDS.

## PROPOSED FINDINGS:

- The proposed amendment would remove the restriction for driveway access to Dutch Canyon Road
- Current code would not limit access to Dutch Canyon Road
- It is unclear why the original note was placed on the plat
- The proposal is a legislative action with discretion by the City Council