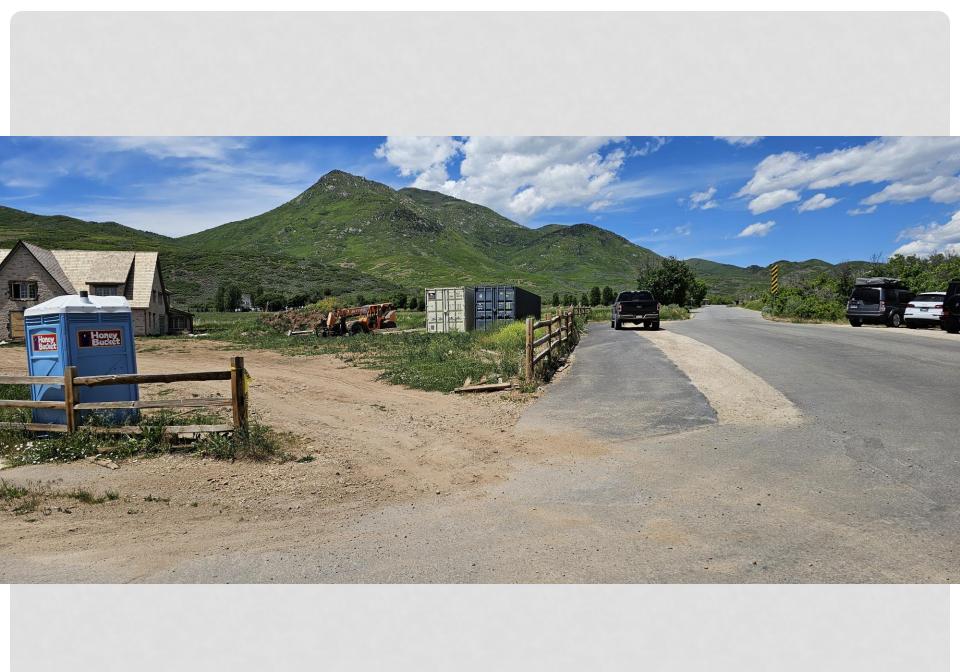

## PLAT NOTES

- 1. LOT 1 HAS A MINIMUM BUILDING SETBACK OF 50' FROM DUTCH CANYON ROAD, AS SHOWN HEREON.
- 2. LOT 1 IS PROHIBITED FROM DIRECTLY ACCESSING DUTCH CANYON ROAD WITH A DRIVEWAY.
- THIS LOT IS SUBJECT TO COVENANTS, CONDITIONS, AND RESTRICTIONS RECORDED IN WASATCH COUNTY PUBLIC RECORDS.

## PROPOSED FINDINGS:

- The proposed amendment would remove the restriction for driveway access to Dutch Canyon Road
- Current code would not limit access to Dutch Canyon Road
- It is unclear why the original note was placed on the plat
- The proposal is a legislative action with discretion by the City Council