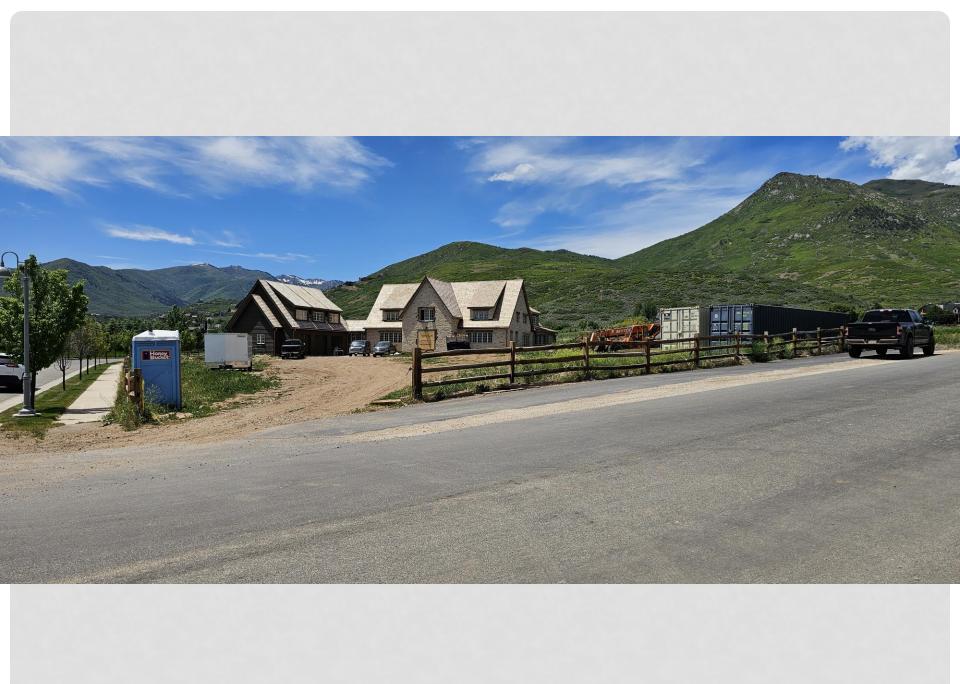

## THE MEADOWS AT DUTCH CANYON LOTS 1 & 2

PLAT AMENDMENT

## PLAT NOTES

- 1. LOT 1 HAS A MINIMUM BUILDING SETBACK OF 50' FROM DUTCH CANYON ROAD, AS SHOWN HEREON.
- 2. LOT 1 IS PROHIBITED FROM DIRECTLY ACCESSING DUTCH CANYON ROAD WITH A DRIVEWAY.
- THIS LOT IS SUBJECT TO COVENANTS, CONDITIONS, AND RESTRICTIONS RECORDED IN WASATCH COUNTY PUBLIC RECORDS.

## PROPOSED FINDINGS:

- The proposed amendment would remove the restriction for driveway access to Dutch Canyon Road
- Current code would not limit access to Dutch Canyon Road
- It is unclear why the original note was placed on the plat
- The proposal is a legislative action with discretion by the City Council