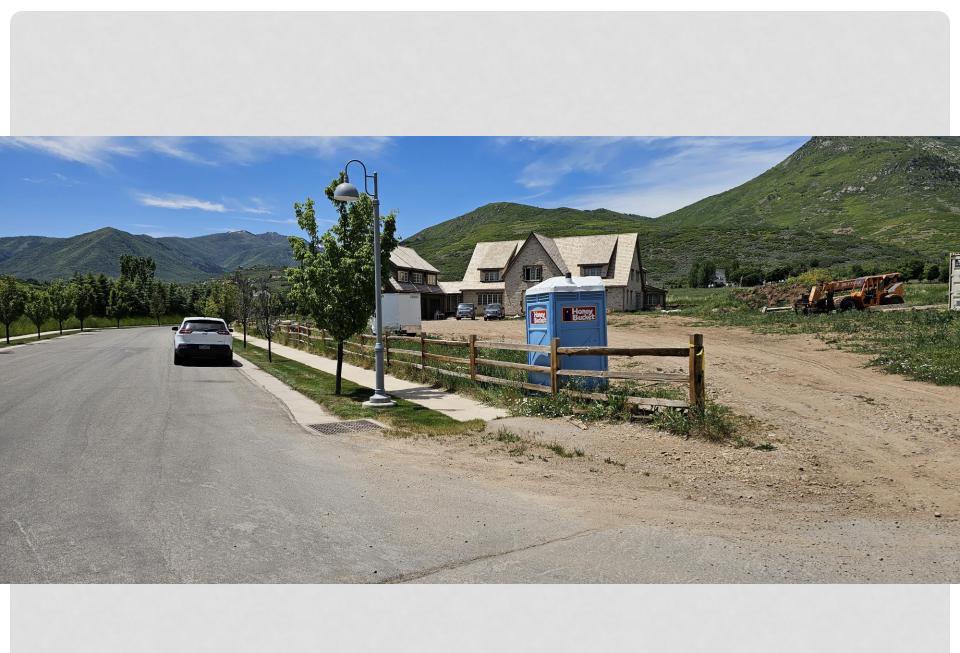

## THE MEADOWS AT DUTCH CANYON LOTS 1 & 2

PLAT AMENDMENT

## PLAT NOTES

- 1. LOT 1 HAS A MINIMUM BUILDING SETBACK OF 50' FROM DUTCH CANYON ROAD, AS SHOWN HEREON.
- 2. LOT 1 IS PROHIBITED FROM DIRECTLY ACCESSING DUTCH CANYON ROAD WITH A DRIVEWAY.
- THIS LOT IS SUBJECT TO COVENANTS, CONDITIONS, AND RESTRICTIONS RECORDED IN WASATCH COUNTY PUBLIC RECORDS.

## PROPOSED FINDINGS:

- The proposed amendment would remove the restriction for driveway access to Dutch Canyon Road
- Current code would not limit access to Dutch Canyon Road
- It is unclear why the original note was placed on the plat
- The proposal is a legislative action with discretion by the City Council