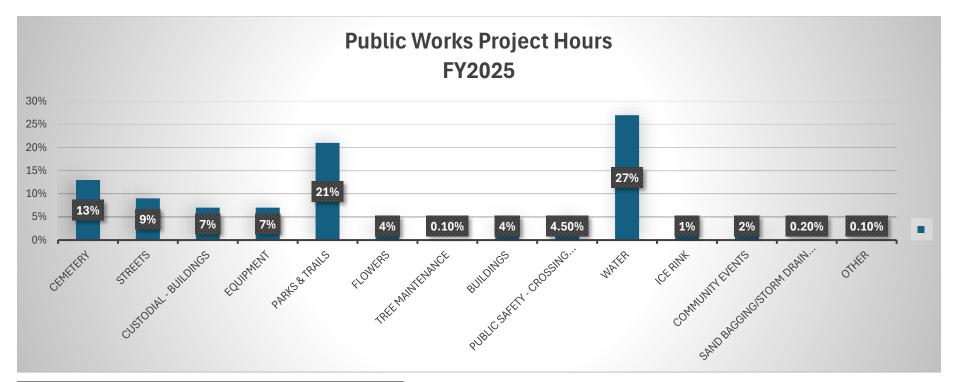

#### Exhibit A

FY 2025
Final Budget Amendment #2
Proposed
(6/17/2025)

| Water                                | \$<br>385,434.19   |
|--------------------------------------|--------------------|
| Parks & Trails                       | \$<br>273,231.88   |
| Cemetery                             | \$<br>243,065.24   |
| Streets                              | \$<br>164,242.23   |
| Equipment                            | \$<br>89,077.39    |
| Custodial - Buildings                | \$<br>81,077.29    |
| Public Safety - Crossing Guard       | \$<br>52,121.12    |
| Flowers                              | \$<br>46,329.88    |
| Buildings                            | \$<br>46,329.88    |
| Community Events                     | \$<br>23,164.94    |
| Ice Rink                             | \$<br>13,582.47    |
| Tree Maintenance                     | \$<br>4,102.80     |
| Other                                | \$<br>3,458.25     |
| Sand Bagging/Storm Drain Maintenance | \$<br>2,316.49     |
| Total PW Wages, Benefits, & Overtime | \$<br>1,427,534.05 |